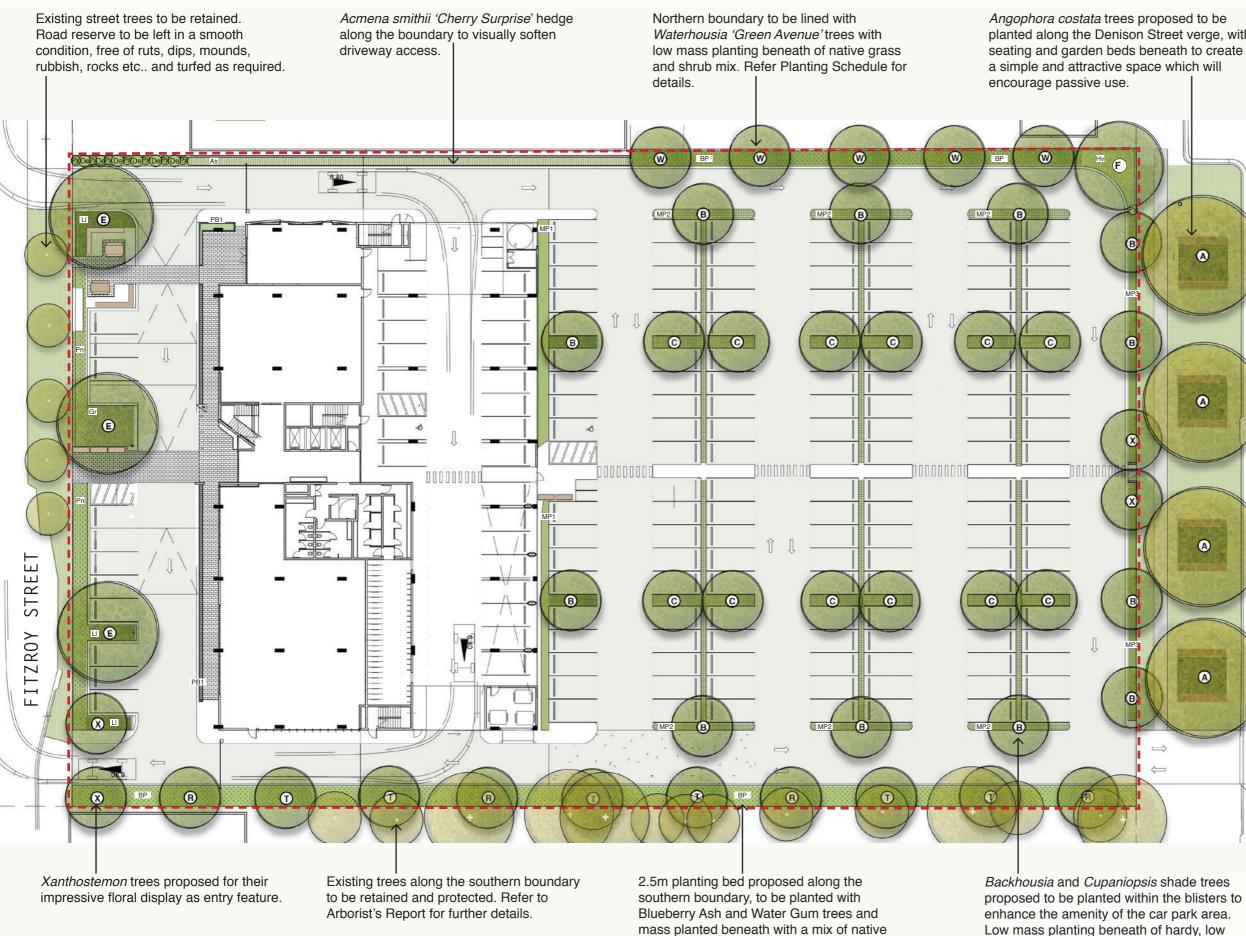

- · Ground Floor Plan: incorporates deep soil planting, within the car park area surrounding the building, to allow for tree planting that will provide visual interest and aid in softening the bulk and scale of the development. Low level mass planted beds beneath are proposed to ensure a consistent verdant buffer, whilst allowing for clear sight lines for passive visual surveillance, in accordance with crime prevention through environmental design (CPTED) principles. The plan proposes for new street tree planting to improve street-scape amenity. Along the Denison Street frontage, the landscape treatment aims to provide a simple, attractive, shade providing area which is visually an extension of Coe Park, creating a valuable green space for workers and the community alike.
- Levels One, Two and Three: Raised garden beds on each of these levels are proposed to be mass panted with hardy, low maintenance species to improve the greening outcome for the development and increase amenity for those looking from the interior of this building outside, and will also aid in softening the building as viewed by the wider community from the adjacent streets.

The existing site characteristics have been considered and inform the following general principles of the landscape plan:

- Utilise a planting palette of proven performing plants which are hardy and are easily managed and maintained:
- Provide sufficient soil depths, within the constraints of the site and within the proposed raised planters on the upper levels, to support the proposed planting which will increase amenity and reduce the bulk and scale of the development;
- Incorporate a diverse planting palette, utilising several species for each application, to ensure variation and allow for a consistent level of amenity in the instance one species under-performs.

### L02 Landscape Masterplan

46 FITZROY STREET, DATE: CARRINGTON, NSW APRIL 2021

Schedule for details.

grasses and shrubs. Refer to the Plant

CLIENT:

PROJECT NO. PORT OF NEWCASTLE GSP200196 - DA

ISSUE: **B - FOR REVIEW** 

| d to be<br>verge, with<br>to create<br>ch will<br>I |             | <b>ND</b><br>Property boundary line                 |
|-----------------------------------------------------|-------------|-----------------------------------------------------|
|                                                     |             | Turf (existing)                                     |
|                                                     |             | Existing street trees                               |
|                                                     |             | Proposed Furniture<br>Refer Architect's Plans       |
|                                                     |             | Concrete pavement<br>Refer Engineers' Plans         |
| $\downarrow$                                        |             | DENISON STREET<br>Refer Planting Schedule (Page 04) |
| A                                                   |             | Angophora costata                                   |
|                                                     |             | Seating and Garden Bed                              |
|                                                     |             | NEW TREES<br>Refer Planting Schedule (Page 04)      |
|                                                     | (B)         | Backhousia citriodora                               |
|                                                     | CO          | Cupaniopsis anacardioides                           |
|                                                     | E           | Eucalyptus sideroxylon 'Rosea'                      |
|                                                     | E           | Brachychiton acerifolius                            |
|                                                     | R           | Elaeocarpus reticulatus                             |
|                                                     | 0           | Tristaniopsis 'Luscious'                            |
|                                                     | ()          | Waterhousia floribunda 'Green Avenue'               |
|                                                     | $(\otimes)$ | Xanthostemon chrysanthus                            |
|                                                     |             | MASS PLANTING                                       |
| A                                                   |             | Refer Planting Schedule (Page 04)                   |
|                                                     | As          | Acmena smithii 'Cherry Surprise'                    |
|                                                     | De          | Doryanthes excelsa                                  |
| STRI                                                | Px          | Philodrendron xanadu                                |
| S                                                   | BP          | Boundary Planting Mix                               |
| NO                                                  | MP1         | Median Planting Mix 1                               |
|                                                     | MP2         | Median Planting Mix 2                               |
| E E                                                 | MP3         | Median Planting Mix 3                               |
|                                                     | PB1         | Planter Box Mix                                     |
|                                                     | Hv          | Hardenbergia violaceae                              |
|                                                     | Gr          | Grevillea 'Royal Mantle'                            |
|                                                     | Ls          | Liriope / Phormium                                  |
|                                                     |             | Lomandra longifolia 'Lime Tuff'                     |
| <u> ' </u>                                          | Pn          | Pennisetum alopecuroides 'Nafray'                   |
|                                                     |             |                                                     |