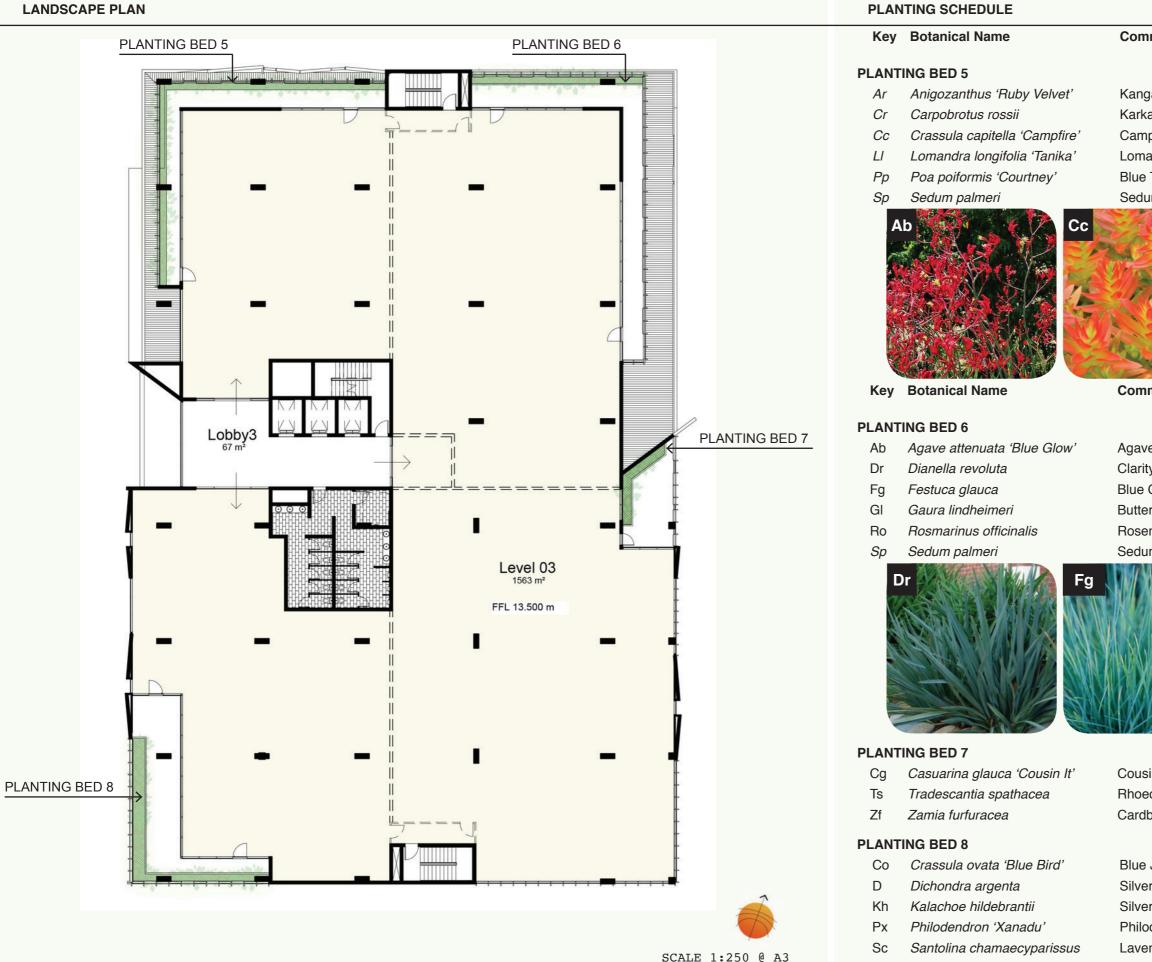

### PROPOSED LANDSCAPE APPROACH

Landscaping has been incorporated into the development on the ground plane and also into the upper levels of the building. The following Landscape Plans comprise the set:

- · Ground Floor Plan: incorporates deep soil planting, within the car park area surrounding the building, to allow for tree planting that will provide visual interest and aid in softening the bulk and scale of the development. Low level mass planted beds beneath are proposed to ensure a consistent verdant buffer, whilst allowing for clear sight lines for passive visual surveillance, in accordance with crime prevention through environmental design (CPTED) principles. The plan proposes for new street tree planting to improve street-scape amenity. Along the Denison Street frontage, the landscape treatment aims to provide a simple, attractive, shade providing area which is visually an extension of Coe Park, creating a valuable green space for workers and the community alike.
- Levels One, Two and Three: Raised garden beds on each of these levels are proposed to be mass panted with hardy, low maintenance species to improve the greening outcome for the development and increase amenity for those looking from the interior of this building outside, and will also aid in softening the building as viewed by the wider community from the adjacent streets.

The existing site characteristics have been considered and inform the following general principles of the landscape plan:

- Utilise a planting palette of proven performing plants which are hardy and are easily managed and maintained:
- Provide sufficient soil depths, within the constraints of the site and within the proposed raised planters on the upper levels, to support the proposed planting which will increase amenity and reduce the bulk and scale of the development;
- Incorporate a diverse planting palette, utilising several species for each application, to ensure variation and allow for a consistent level of amenity in the instance one species under-performs.

### PLANTING BED 4

Zf

| Cg Cá | asuarina | glauca | 'Cousin | lť' |
|-------|----------|--------|---------|-----|

- Ts Tradescantia spathacea Zamia furfuracea
- Rhoeo

SCALE 1:250 @ A3

### L05 Second Floor

46 FITZROY STREET, DATE: CARRINGTON, NSW APRIL 2021 CLIENT:

PROJECT NO. PORT OF NEWCASTLE GSP200196 - DA

ISSUE: **B - FOR REVIEW** 

**Common Name** Pot Mature Mature Size Width Height Cousin It 140mm 0.3m 1.5m 140mm 0.5m 0.25m Cardboard Palm 140mm 1.0m 1.5m