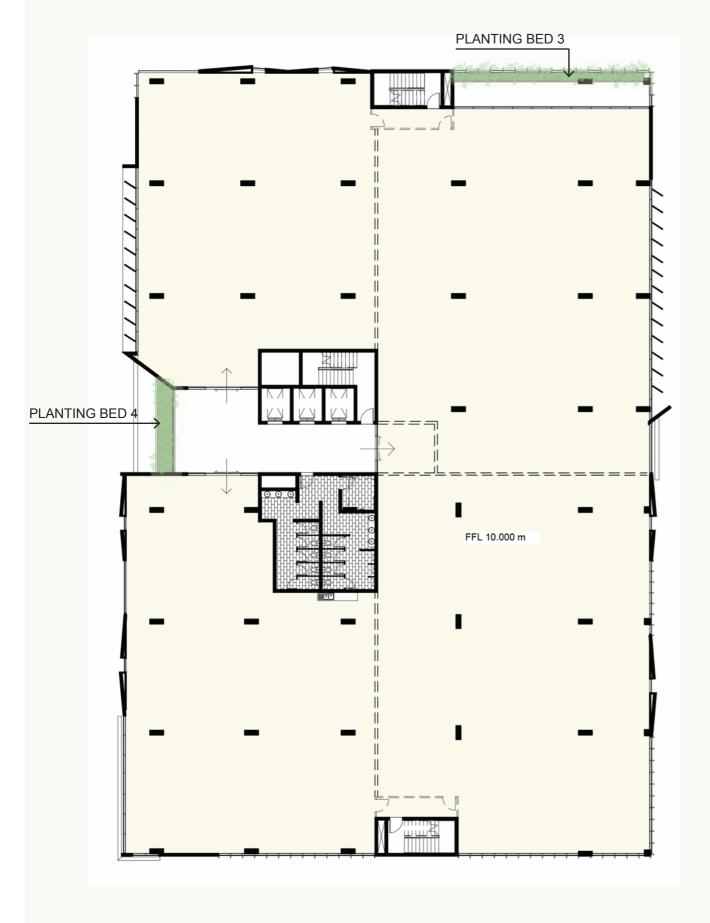

### PLANTING SCHEDULE

| Key  | Botanical Name                    | Common Name       | Pot<br>Size | Mature<br>Height | Mature<br>Width |
|------|-----------------------------------|-------------------|-------------|------------------|-----------------|
| PLAN | FING BED 3                        |                   |             |                  |                 |
| Ab   | Agave attenuata 'Blue Glow'       | Agave Blue Glow   | 140mm       | 0.6m             | 0.6m            |
| Ad   | Asparagus densiflorus 'Myersii'   | Foxtail Fern      | 140mm       | 0.8m             | 0.8m            |
| Kh   | Kalachoe tomentosa                | Panda Plant       | 140mm       | 0.6m             | 0.6m            |
| Re   | Russelia equisetiformis           | Firecracker Plant | 140mm       | 1.0m             | 1.0m            |
| S    | Senecio serpens                   | Chalk Sticks      | 140mm       | 0.25m            | 1.0m            |
| Wj   | Westringia fruticosa 'Jervis Gem' | Jervis Gem        | 140mm       | 1.5m             | 1.0m            |
|      |                                   |                   |             |                  |                 |

### PLANTING BED 4

Zf

| Cg Cá | asuarina | glauca | 'Cousin | lť' |
|-------|----------|--------|---------|-----|

- Ts Tradescantia spathacea Zamia furfuracea
- Rhoeo

SCALE 1:250 @ A3