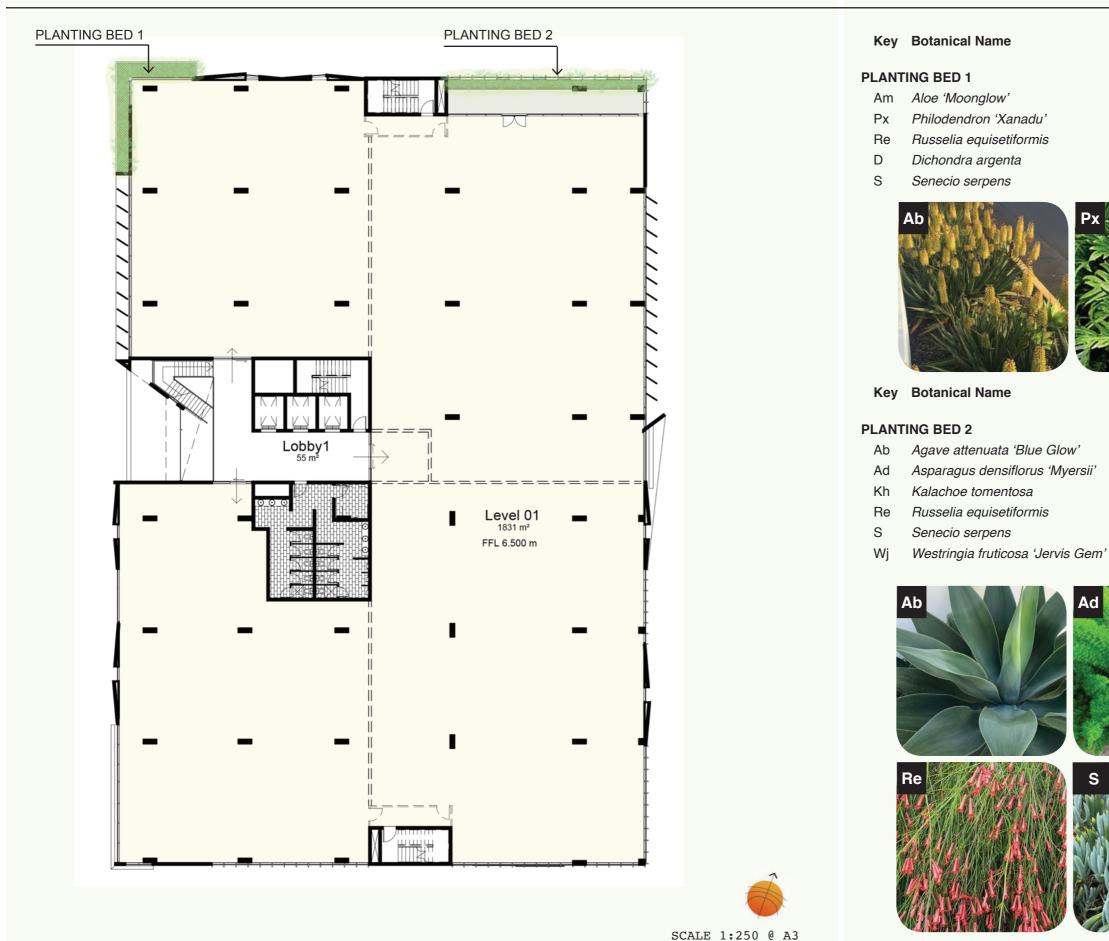

- · Ground Floor Plan: incorporates deep soil planting, within the car park area surrounding the building, to allow for tree planting that will provide visual interest and aid in softening the bulk and scale of the development. Low level mass planted beds beneath are proposed to ensure a consistent verdant buffer, whilst allowing for clear sight lines for passive visual surveillance, in accordance with crime prevention through environmental design (CPTED) principles. The plan proposes for new street tree planting to improve street-scape amenity. Along the Denison Street frontage, the landscape treatment aims to provide a simple, attractive, shade providing area which is visually an extension of Coe Park, creating a valuable green space for workers and the community alike.
- Levels One, Two and Three: Raised garden beds on each of these levels are proposed to be mass panted with hardy, low maintenance species to improve the greening outcome for the development and increase amenity for those looking from the interior of this building outside, and will also aid in softening the building as viewed by the wider community from the adjacent streets.

### PLANTING SCHEDULE

| Key  | Botanical Name                    | Common Name       | Pot<br>Size | Mature<br>Height | Mature<br>Width |
|------|-----------------------------------|-------------------|-------------|------------------|-----------------|
| PLAN | FING BED 3                        |                   |             |                  |                 |
| Ab   | Agave attenuata 'Blue Glow'       | Agave Blue Glow   | 140mm       | 0.6m             | 0.6m            |
| Ad   | Asparagus densiflorus 'Myersii'   | Foxtail Fern      | 140mm       | 0.8m             | 0.8m            |
| Kh   | Kalachoe tomentosa                | Panda Plant       | 140mm       | 0.6m             | 0.6m            |
| Re   | Russelia equisetiformis           | Firecracker Plant | 140mm       | 1.0m             | 1.0m            |
| S    | Senecio serpens                   | Chalk Sticks      | 140mm       | 0.25m            | 1.0m            |
| Wj   | Westringia fruticosa 'Jervis Gem' | Jervis Gem        | 140mm       | 1.5m             | 1.0m            |
|      |                                   |                   |             |                  |                 |