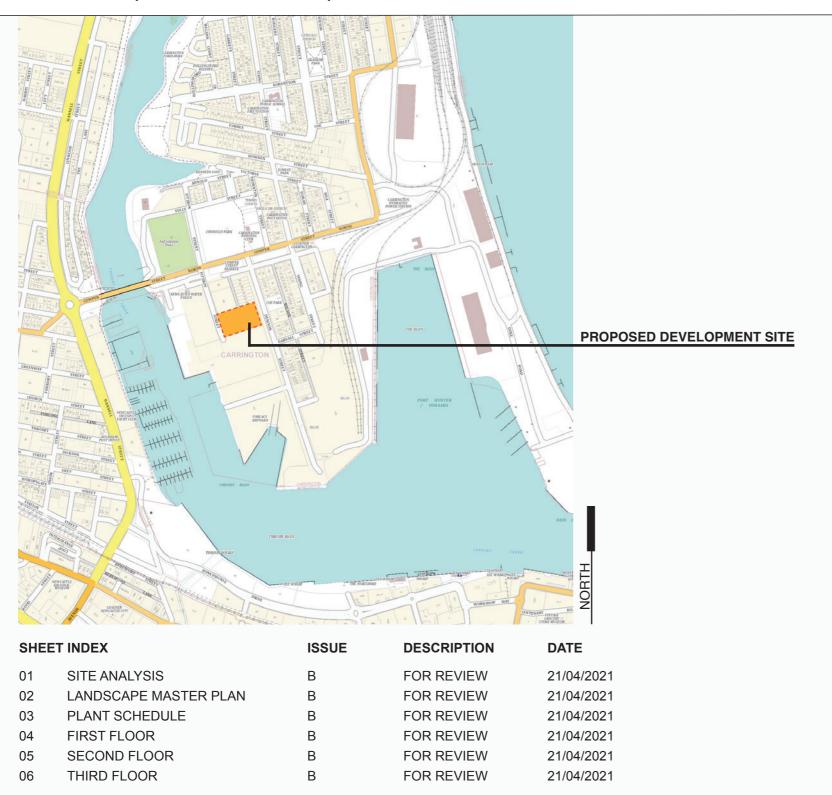

### L01 Site Analysis

46 FITZROY STREET, DATE: CARRINGTON, NSW

CLIENT: APRIL 2021

PROJECT NO. PORT OF NEWCASTLE GSP200196 - DA

ISSUE: **B - FOR REVIEW** 

are maintained. Refer Planting Schedule for details.