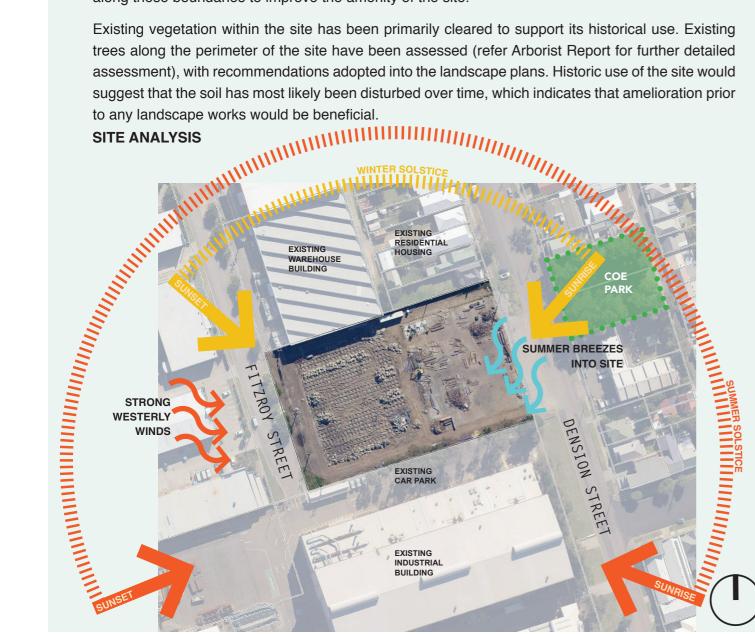

### THE SITE

The project site ('the site') forms a regular rectangular shape, which spans east-west between Fitzroy and Denison Streets. The land has been predominantly cleared and could be generally considered topographically flat. Land use on the northern boundary consists of a warehouse-style building and single-storey residential. An open car park bounds the southern boundary, which is associated with an adjacent industrial building. Existing trees line the southern boundary fence line, which should be retained where possible. The proposal will need to consider incorporation of additional vegetation along these boundaries to improve the amenity of the site.

Existing vegetation within the site has been primarily cleared to support its historical use. Existing trees along the perimeter of the site have been assessed (refer Arborist Report for further detailed assessment), with recommendations adopted into the landscape plans. Historic use of the site would suggest that the soil has most likely been disturbed over time, which indicates that amelioration prior